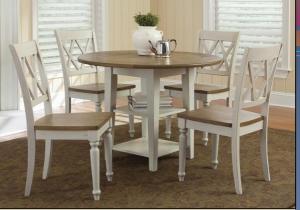

## Meridian Plaza

Resort Upgrade Selections

Round Dining Table with 4 Chairs

<u>Living Room Furniture:</u> TV Console, Cocktail Table, End Table and/or Chairside Table

Please let us know if anything does not suit your Individual taste or style..... Changes can aleays be made!