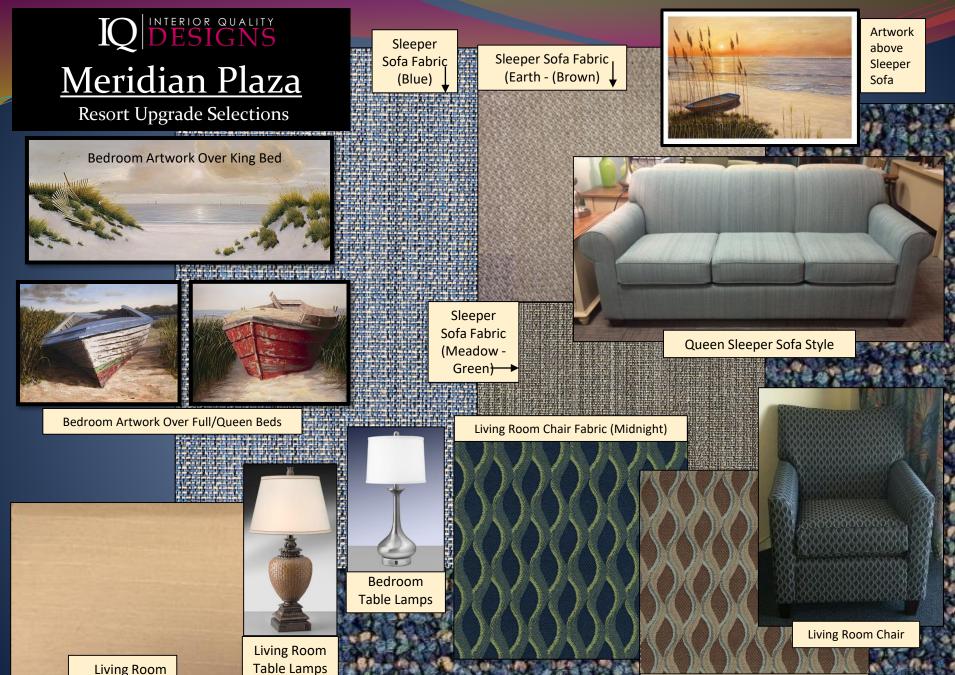

Living Room Drapery Fabric

Carpet shown in background

Living Room Chair Fabric (Stonybrook)