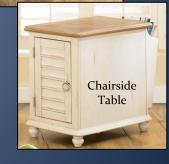

## Meridian Plaza

Resort Upgrade Selections

Round Dining Table with 4 Chairs

<u>Living Room Furniture:</u> TV Console, Cocktail Table, End Table and/or Chairside Table

Please let us know if anything does not suit your Individual taste or style..... Changes can aleays be made!