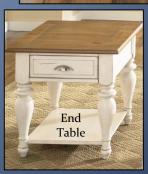

## Meridian Plaza

Resort Upgrade Selections

Round Dining Table with 4 Chairs

<u>Living Room Furniture:</u> TV Console, Cocktail Table, End Table and/or Chairside Table

Please let us know if anything does not suit your Individual taste or style..... Changes can aleays be made!