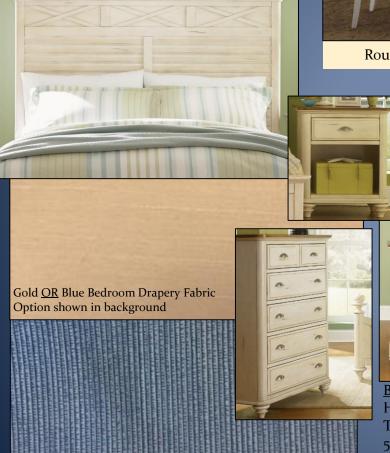

Bedroom Furniture: Headboard, TV Media Chest OR 5 Drawer Chest depending on unit type & Nightstand