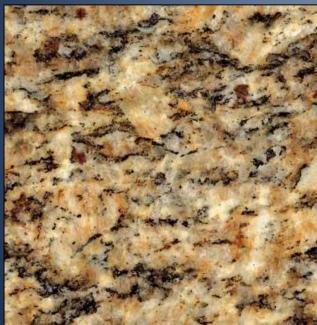

## Meridian Plaza

Kitchen & Bathroom Upgrade Selections

Santa Cecilia Classic Granite will be the Standard Selection installed if a Selection is not made by owner

**Shaker Style Doors & Drawer Fronts** in Crimson Finish

Santa Cecilia Light Granite