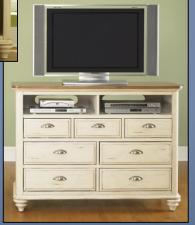

Bedroom Furniture: Headboard, TV Media Chest OR 5 Drawer Chest depending on unit type & Nightstand