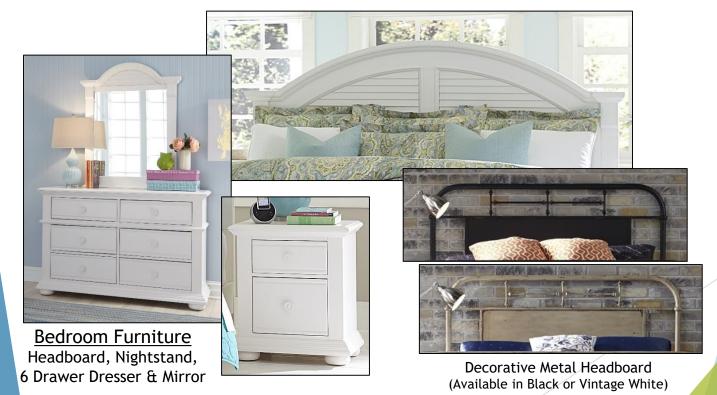

Dining Table & Chairs (Glass Top cut to Protect Natural Wood Top)



## IQ DESIGNS

Please let us know if anything does not suit your Individual taste or style.....
Changes can always be made!

## Waterproof LVT Flooring







Wear layer that offers astounding performance and is up to 5 times more durable than typical urethane surface.



This Shaw product can be installed above, on and below ground level

## Teak Color Shown Above & Below







## **Bedspread Fabric Selections**

(Please notate on Upgrade letter which fabric you chose. If no selection is made Crossroads Indigo will be the standard)









Tropicana Citrus

Cypress Cascade

Palm Springs Cobalt

Crossroads Indigo