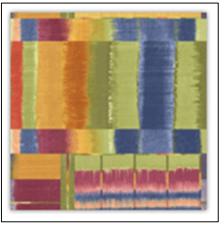

## **Bedspread Fabric Selections**

(Please notate on Upgrade letter which fabric you chose. If no selection is made Crossroads Indigo will be the standard)

Tropicana Citrus

Cypress Cascade

Palm Springs Cobalt

Crossroads Indigo