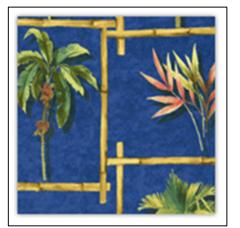

## **Bedspread Fabric Selections**

(Please notate on Upgrade letter which fabric you chose. If no selection is made Crossroads Indigo will be the standard)

Tropicana Citrus

Cypress Cascade

Palm Springs Cobalt