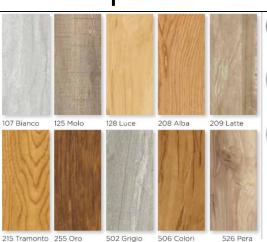

## Waterproof LVT Flooring

Wear layer that offers astounding performance and is up to 5 times more durable than typical urethane surface.

This Shaw product can be installed above, on and below ground level

## Teak Color Shown Above & Below