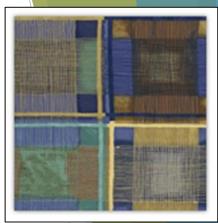

## **Bedspread Fabric Selections**

(Please notate on Upgrade letter which fabric you chose. If no selection is made Crossroads Indigo will be the standard)

Tropicana Citrus

Cypress Cascade

Palm Springs Cobalt

Crossroads Indigo