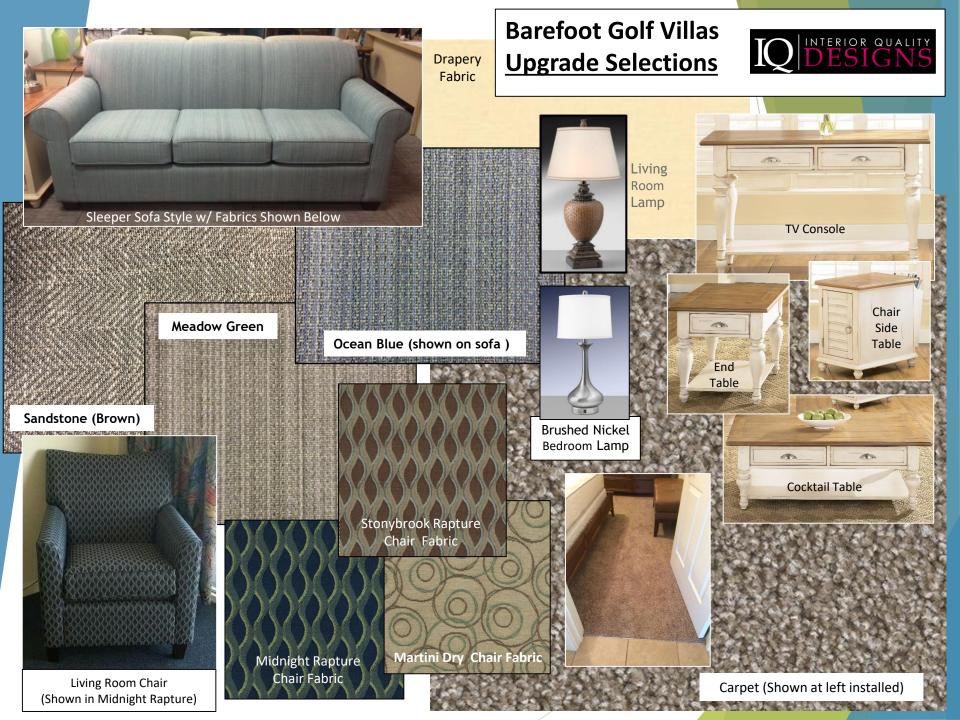

Dining Table & Chairs (Glass Top cut to Protect Natural Wood Top)



## IQ DESIGNS

Please let us know if anything does not suit your Individual taste or style.....
Changes can always be made!

## Waterproof LVT Flooring







Wear layer that offers astounding performance and is up to 5 times more durable than typical urethane surface.



This Shaw product can be installed above, on and below ground level

## Teak Color Shown Above & Below







## **Bedspread Fabric Selections**

(Please notate on Upgrade letter which fabric you chose. If no selection is made Crossroads Indigo will be the standard)









Tropicana Citrus

Cypress Cascade

Palm Springs Cobalt

Crossroads Indigo