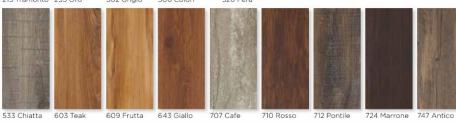

## Waterproof LVT Flooring

Wear layer that offers astounding performance and is up to 5 times more durable than typical urethane surface.

This Shaw product can be installed above, on and below ground level

## Teak Color Shown Above & Below